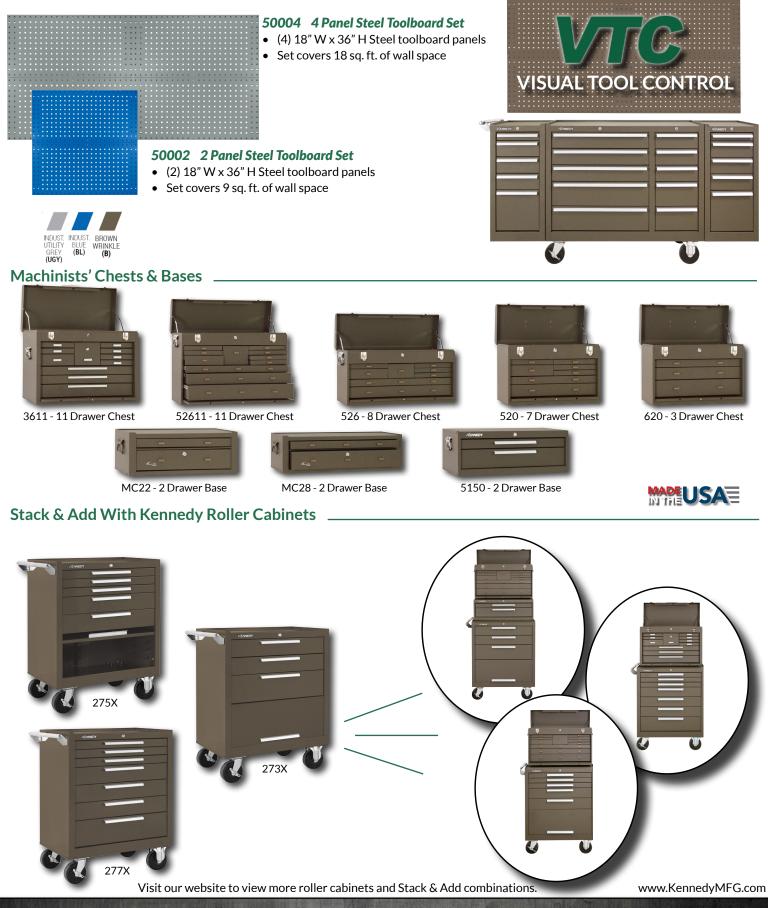

Utilizing Kennedy VTC Series of Steel Toolboards provide great access with visualization and organizational effectiveness.

This is my 10th Kennedy tool box that I own. I guess you can tell I like your products. Thank You. ~Tim

# THAT'S WHY WE PUT EVERYTHING WE HAVE INTO MAKING THEM.

**INDUSTRIAL** 

**MACHINE SHOP** 

**OUTFITTER** 

MADE USA

For decades, the Kennedy Machinists' chest and bases were a staple to the machine shop industry. That hasn't changed. But today, we offer so much more!