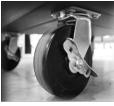

tools. (Select Models)

Heavy-duty 5" x 2" casters with 350 lb. capacity per caster

Double wall construction

Signature Series Machinists' & Mechanics' Chests & Bases

Drop front panel conceals & secures drawers (Select Models)