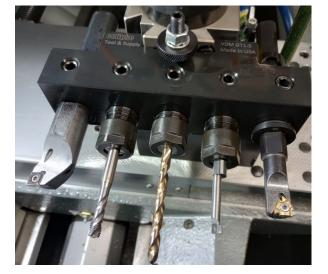

### Eclipse Part # VDM-PGT5

5-Station Tool Post

## \$1,299.00

- CXA dovetail mount for Quick-change tool posts
- Comes with (2) ER20 collet chucks, 1" Bore Sizes
- With the right selection of tools this is extremely versatile, it offers the opportunity to spot drill, drill, tap, OD turn/thread, and part off/groove all-in-one OP
- Either of these systems can turn a standard TL into a workhorse and we have several customers using these successfully already