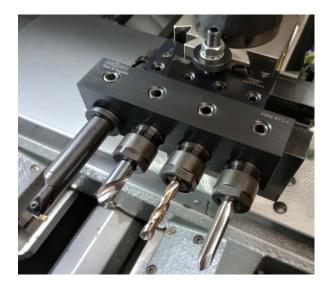

#### Eclipse Part # VDM-PGT4

**4-Station Tool Post** 

## \$899.00

- 3/4" square tang will allow this to be put into the Haas TL turret or into a CXA tool block for the Quick-change posts
- Comes with (2) ER20 collet chucks, 1" Bore Sizes
- Drills and longer shank tools will clear both sides of a Dorian CXA post. On a turret you'll only be able to use one longer shank tool and three collet held tools.