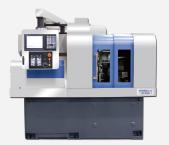

# **Nomura DS Turning Lathes**

Nomura DS NN-25UB8K Price: \$99,900

**Nomura DS** NN-26KMY

**Nomura DS** NN-20J3XB Type C