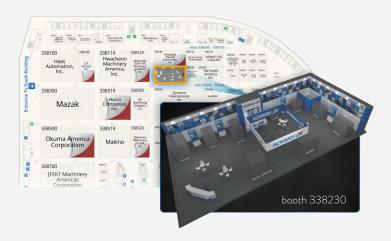

### Booth #338230

Visit us at booth #338230 from **September 9th to 14th** to see the latest Nomura DS, AWR, and iFP machines.

Our team will be on hand to answer your questions and discuss how our innovative technologies can help you improve your manufacturing efficiency.

#### Find Us at Booth #338230

LEARN MORE