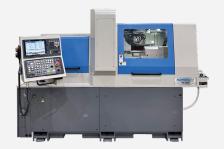

# **Nomura DS Turning Lathes**

Nomura DS NN-25UB8K Price: \$99,900

**Nomura DS** NN-26KMY

**Nomura DS** NN-20J3XB Type C